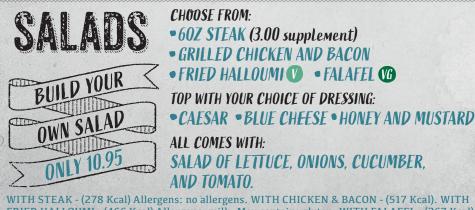

# **STEAK & ONION**

6oz rump steak cooked as you like and topped with roasted garlic mayonnaise, caramelised red onion relish, and rocket. (915 Kcal) Allergens: gluten. \*Gluten-free option available 🕧

#### SMOKED CHICKEN CAESAR'

11.95 House-smoked chicken breast topped with streaky bacon, crisp baby gem lettuce, tomatoes, Caesar dressing, and parmesan cheese. (1132 Kcal) Allergens: gluten, eggs, milk. \*Gluten-free option available 🕖

#### VGBIT\* VG

Crispy vegan "bacon", baby gem lettuce, balsamic grilled tomatoes, and vegan "mayonnaise". (799 Kcal) Allergens: gluten, soya, sulphites. \*Gluten-free option available 🕖

# FISH FINGER SARNIE

Chunky fish fingers topped with tartar sauce, spring onions, and crispy baby gem lettuce.(813 Kcal) Allergens: gluten, eggs, fish. May contain:

FRIED HALLOUMI - (466 Kcal) Allergens: milk. May contain: gluten. WITH FALAFEL - (267 Kcal) Allergens: no allergens. May contain: gluten. WITH HONEY & MUSTARD DRESSING - (114 Kcal) Allergens: mustard. WITH CAESAR DRESSING - (200 Kcal) Allergens: gluten, egg, milk. WITH BLUE CHEESE - (215 Kcal) Allergens: eggs, milk, mustard. ADULTS NEED AROUND 2000 KCAL A DAY

### FALAFEL BITES O

11.95

11.95

Fried falafel bites served with herby mint yoghurt, cherry tomatoes, red onions, and cucumber. (442 Kcal) Allergens: gluten, milk.