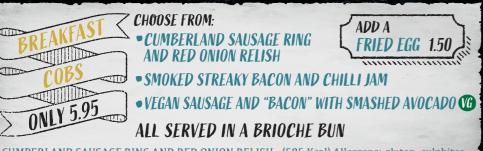

# BREAKFAST

# **BREAKFAST SERVED UNTIL 11:30AM**

# SEE THE HOT DRINKS MENU BOARD FOR HOT BEVERAGES

RLAND SAUSAGE RING AND RED ONION RELISH - (585 Kcal) Allergens: gluten, sulphites May contain: sesame. SMOKED STREAKY BACON AND CHILLI JAM - (552 Kcal) Allergens: gluten. May contain: sesame. VEGAN SAUSAGE AND "BACON" WITH SMASHED AVOCADO sausage 401 Kcal - bacon 355 Kcal) Allergens: gluten, soya. May contain: sesame