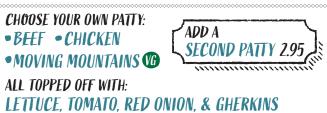

ADD BACON (101 Kcal) AND/OR MOZZARELLA (60 Kcal) 1.50 each ALL SERVED IN A SCRUMPTIOUS BRIOCHE BUN

BEEF BURGER - (901 Kcal) Allergens: gluten. CHICKEN BURGER - (715 Kcal) Allergens: gluten May contain: sesame. MOVING MOUNTAINS BURGER - (772 Kcal) Allergens: gluten, soya. May contain: sesame, nuts. ADDITIONAL PATTIES: BEEF (256 kcal), MOVING MOUNTAIN **GLUTEN-FREE BUNS AVAILABLE ON ALL BURGERS** 